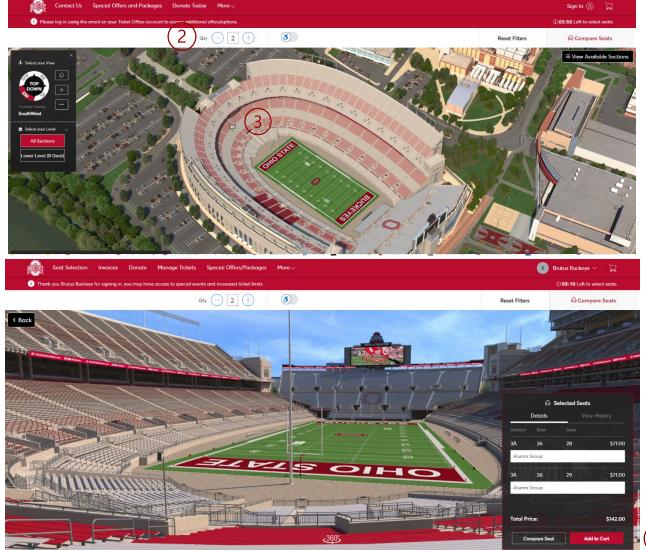

## **Group Football Ticket Process 2025**

- 1. Copy the unique link provided for your Alumni Club/Society & enter it on your web browser
- 2. Once the Ohio Stadium Virtual Venue loads, click the number of seats you wish to purchase in the top bar.
  - a. The section(s) assigned to your group will have a green dot hovering over the section.
- 3. Click into the section assigned to your group to see actual seat availability.
  - a. Note: If you do not see any available seats, change the option on the "Select your View" panel to see seats potentially under the C deck overhang
  - b. If you need wheelchair accessible seats, click the Accessible toggle and available wheelchair seats will appear as available, although they will likely not be in the same section as your group. If no wheelchair accessible seats are available, we encourage you to purchase in your group's block and then contact the Athletics Ticket Office via email to <a href="mailto:athletic.tix@osu.edu">athletic.tix@osu.edu</a> to exchange your seats.
- 4. Select the seats you'd like to purchase directly from the map and click Add to Cart
- 5. When prompted, sign-in to your Athletics Ticket Office account or Ticketmaster account
- 6. At the shopping cart, review your selection then click Check Out
- 7. Enter your form of payment or select one already in your account, accept the Terms and Conditions, and select **Pay Today** to complete your transaction.
  - a. You will receive a confirmation page and an email as well
- 8. All tickets are mobile only. As soon as your order is confirmed, your mobile tickets will be ready to manage in your Ohio State Buckeyes Account. For information on managing your mobile tickets, please visit our <a href="Digital Ticketing Guide">Digital Ticketing Guide</a>